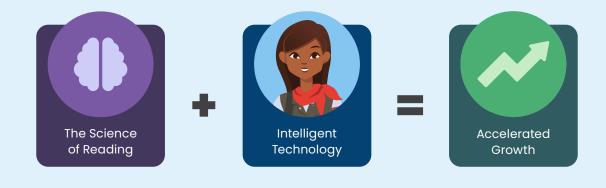

## EPS Reading Assistant marries the science of reading with the world's most innovative technology to deliver rapid results.

The technology underpinning EPS Reading Assistant received **Tier 1 ESSA rating** and the first ever **CODIE award for Best Science of Reading Skills Solution (2023)**.