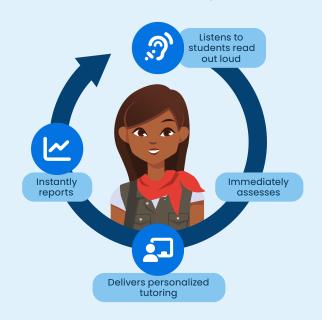

# EPS Reading Assistant

EPS Reading Assistant, an AI-driven tutor, is designed to provide students with adaptive reading practice and intervention to deliver rapid results. Using voicerecognition technology, students read out loud while an avatar, Amira, assesses and delivers real-time personalized feedback and micro-interventions. By capturing these key data points, educators are empowered with valuable insights into each student's reading skill progress and mastery. When implemented with fidelity, this is a powerful tool for accelerating reading outcomes.

#### EPS Reading Assistant is the first intelligent Al-driven reading tutor