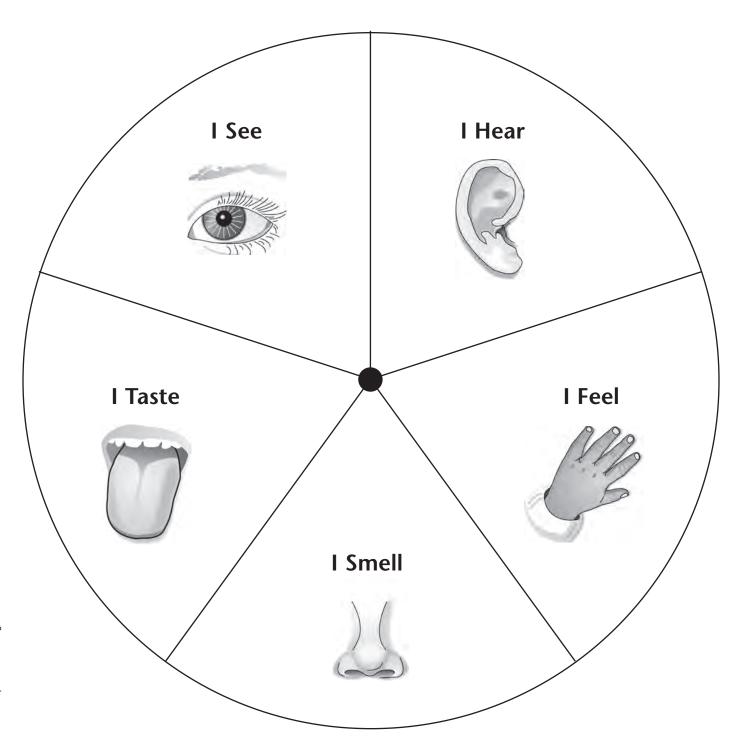

### **Sense Wheel**

Use your pencil to hold one end of a paper clip on the black dot. Spin the paper clip. Finish the sentence where the paper clip stops.

| Name: [ | Date: |
|---------|-------|
|---------|-------|